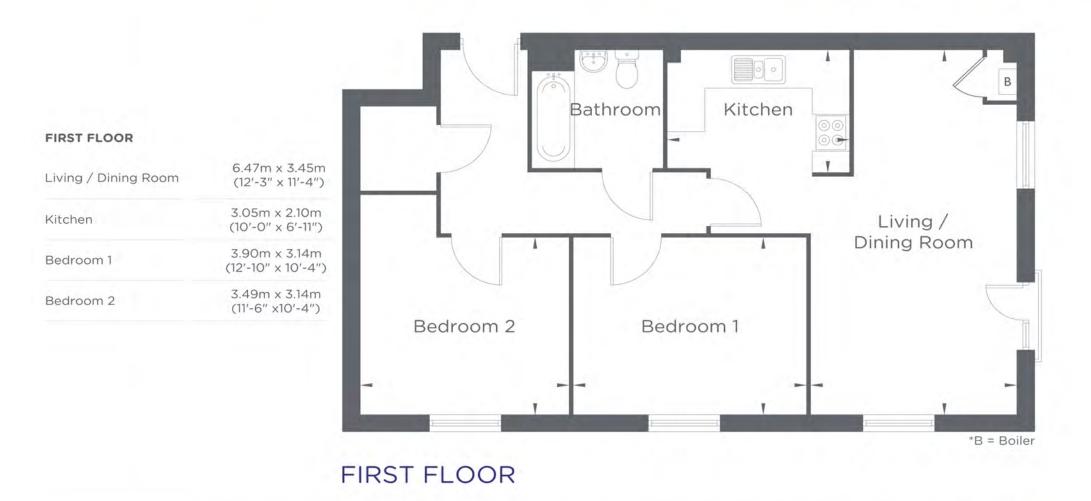

#### FIRST FLOOR

| Living / Dining Room | 4.74m x 3.92m<br>(15'-7" x 12'-10") |
|----------------------|-------------------------------------|
| Bedroom 1            | 4.62m x 3.51m<br>(15'-2" x 11'-6")  |
| Bedroom 2            | 4.62m x 3.45m<br>(15'-2" x 11'-4")  |