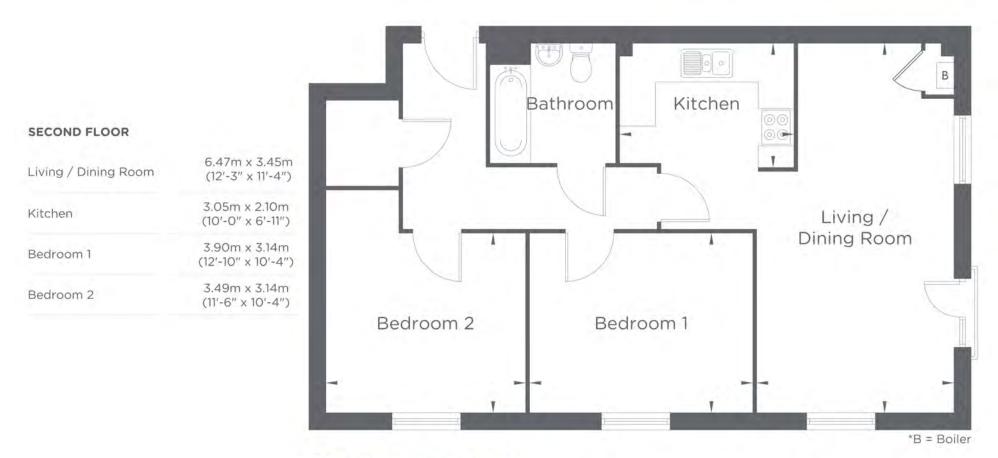

rrect furniture. VIVID Housing Limited is registered in England and Wales as a registered society under the Co-operative and Community Benefit Societies Act 2014 under number 7544 with exampt chanty status and as a registered provider of social housing with the Homes and Communities Agency under number 4850. Our registered difficuate House Housing Limited All information correct is furniture. May 2044.

VIVID

Plot 524 1 BEDROOM APARTMENT



#### SECOND FLOOR

\*B = Boiler

VIVID

VIVID

#### FIRST FLOOR

| Kitchen /Living / | 5.65m x 5.37m                       |  |  |  |  |
|-------------------|-------------------------------------|--|--|--|--|
| Dining Room       | (18'-6" x 17'-7")                   |  |  |  |  |
| Bedroom           | 4.32m x 3.60m<br>(14'-2" x 11'-10") |  |  |  |  |



#### SECOND FLOOR

Please note floorolana are not to solid and are indicative only total areas are provided as prose interact and subject to variance and these plans do hor act as part of a legally binding contract, warranty or quareness. These plans may hor be to solid and dimensions that you you gring the triad programme it is common to intrus and the maps to change during this build programme (it is calcinon of windows doors, introduce used not appliance smay doet Dears may swarp in to the opposite direction to that shown on selected houses. Dimensions, which are taken from the indicated points of massurement are for guidance only and are not intended to be used to calculate the space needed for specific pieces of runniture. If your home is set within a terrace new, the board on the i