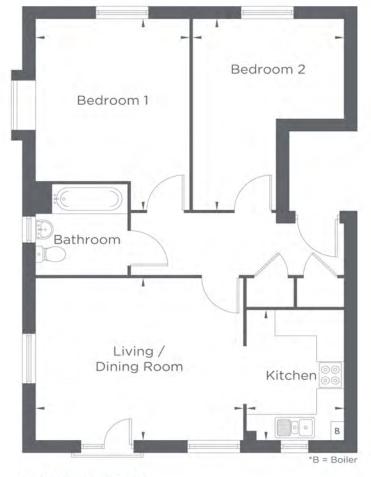

### Plot 518 2 BEDROOM APARTMENT

#### FIRST FLOOR

| Living / Dining Room | 4.74m x 3.92m<br>(15'-7" x 12'-10") |
|----------------------|-------------------------------------|
| Bedroom 1            | 4.62m x 3.51m<br>(15'-2" x 11'-6")  |
| Bedroom 2            | 4.62m x 3.45m<br>(15'-2" x 11'-4")  |