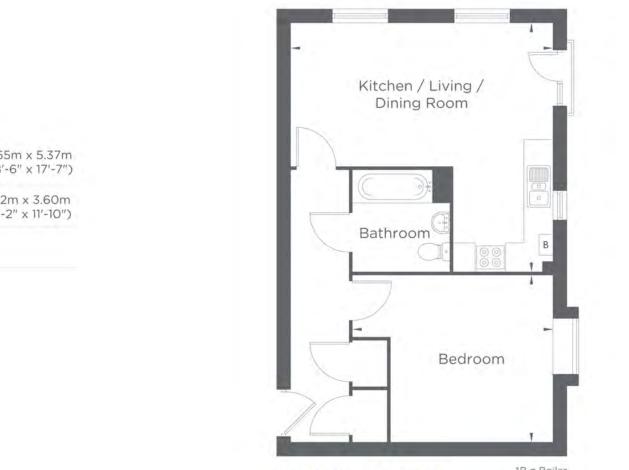

#### FIRST FLOOR

| Kitchen /Living / | 5.65m x 5.37m                       |  |  |  |  |
|-------------------|-------------------------------------|--|--|--|--|
| Dining Room       | (18'-6" x 17'-7")                   |  |  |  |  |
| Bedroom           | 4.32m x 3.60m<br>(14'-2" x 11'-10") |  |  |  |  |